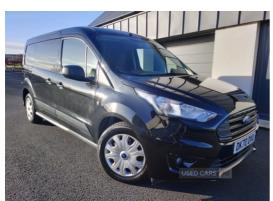

# Ford Transit Connect 1.5 EcoBlue 100ps Trend D/Cab Van | Jan 2021

NO BREXIT CHARGES TO IRELAND-- 1 OWNER-- 5 SEATS--

LOW MILEAGE DOUBLE CAB TRANSIT CONNECT, ONE OWNER, FULL SERVICE HISTORY, NO BREXIT CHARGES TO IRELAND,

£10,995 + VAT

| Miles:        | 62000  |
|---------------|--------|
| Fuel Type:    | Diesel |
| Transmission: | Manual |
| Colour:       | Black  |
| Engine Size:  | 1499   |
|               |        |

Tax Band:

Light goods vehicle (£335 p/a)

Body Style: Van

Reg: DK70DVU